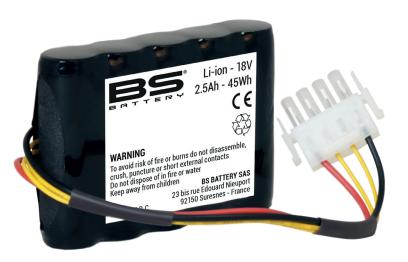

# REF BSL-AL01

The BSL range is a complete range of batteries for robotic mowers specially designed for intensive charge and discharge use. Equipped with high-quality, high-capacity Lithium cells, this range thus offers the robot great autonomy in working.

#### COMPATIBILITY (LIST NOT EXHAUSTIVE)

AL-KO Robolinho 100/110/41.6

|                                                                             | SPECI | FICATIONS                                                                                                         |                 |
|-----------------------------------------------------------------------------|-------|-------------------------------------------------------------------------------------------------------------------|-----------------|
| Nominal voltage:                                                            |       | 18V (18650 - 5S1P)                                                                                                |                 |
| Energy:                                                                     |       | 45Wh                                                                                                              |                 |
| Nominal capacity:                                                           |       | 2.5Ah                                                                                                             |                 |
| Technology:                                                                 |       | Lithium-ion                                                                                                       |                 |
| Brand cells:                                                                |       |                                                                                                                   | -               |
| Protection function (PCM):                                                  |       | Over charge protection/Over discharge protection/Over current protection/Temperature protection/Balanced function |                 |
| Standard charge<br>Max charge Current:                                      |       |                                                                                                                   | 1.25A (21V max) |
| Standard discharge<br>Standard discharge current:<br>Max discharge current: |       | 0.5A (Cut-off voltage: 12.5V)<br>15A                                                                              |                 |