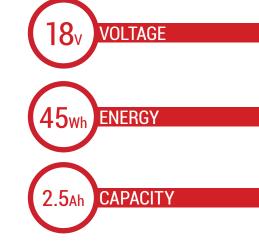

#### COMPATIBILITY (LIST NOT EXHAUSTIVE)

AL-KO Robolinho 100/110/41.6

|                                                                             | SPECI | FICATIONS                                                                                                         |                 |
|-----------------------------------------------------------------------------|-------|-------------------------------------------------------------------------------------------------------------------|-----------------|
| Nominal voltage:                                                            |       | 18V (18650 - 5S1P)                                                                                                |                 |
| Energy:                                                                     |       | 45Wh                                                                                                              |                 |
| Nominal capacity:                                                           |       | 2.5Ah                                                                                                             |                 |
| Technology:                                                                 |       | Lithium-ion                                                                                                       |                 |
| Brand cells:                                                                |       |                                                                                                                   | -               |
| Protection function (PCM):                                                  |       | Over charge protection/Over discharge protection/Over current protection/Temperature protection/Balanced function |                 |
| Standard charge<br>Max charge Current:                                      |       |                                                                                                                   | 1.25A (21V max) |
| Standard discharge<br>Standard discharge current:<br>Max discharge current: |       | 0.5A (Cut-off voltage: 12.5V)<br>15A                                                                              |                 |